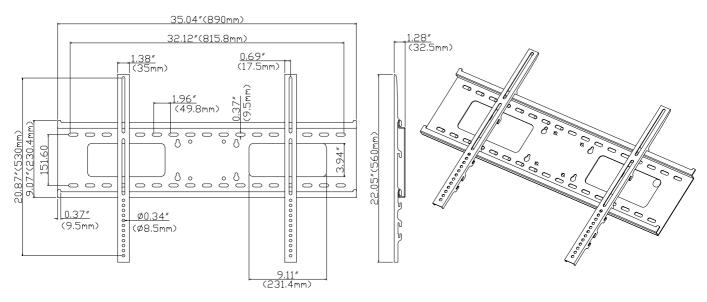

## **Product Specifications**

| Plasma Size Range                             | Suitable for $37$ " – $54$ " |  |
|-----------------------------------------------|------------------------------|--|
| Wall Plate Dimension                          | 35.04" (89 cm) x 9.07"(23cm) |  |
| Length of V Bar                               | 22"(55.88cm)                 |  |
| Distance fron wall                            | 1.28" (3.25cm)               |  |
| Load Capacity                                 | 80kg (176 lbs)               |  |
| Color Option                                  | Black                        |  |
| Features                                      |                              |  |
| Flush to wall 1.1" (28mm)                     |                              |  |
| Install effortlessly                          |                              |  |
| Economical way of mounting                    |                              |  |
| Light weight                                  |                              |  |
| Quick & easy installation                     |                              |  |
| Universal to wide range of LCD/Plasma display |                              |  |
| Safety secure device                          |                              |  |
|                                               |                              |  |